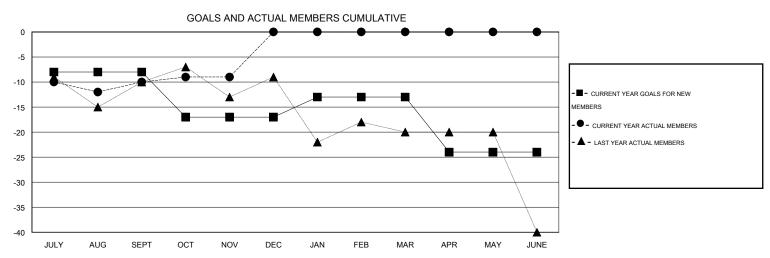

## GMT: ED LECIUS LOCATION NEW YORK GMT CA 1

|               |                  | Clubs            |                  |                  | Members               |                    |                                     |                    |                  |  |
|---------------|------------------|------------------|------------------|------------------|-----------------------|--------------------|-------------------------------------|--------------------|------------------|--|
|               | RESUL            | TS FOR 2014-2015 |                  |                  | RESULTS FOR 2014-2015 |                    |                                     |                    |                  |  |
| QUARTER       | NEW CLUB<br>GOAL | NEW CLUBS        | DROPPED<br>CLUBS | NET<br>GAIN/LOSS | QUARTER               | NEW MEMBER<br>GOAL | CHARTER AND<br>NEW MEMBERS<br>ADDED | DROPPED<br>MEMBERS | NET<br>GAIN/LOSS |  |
| JULY/AUG/SEPT | 0                | 0                | 0                | 0                | JULY/AUG/SEPT         | -8                 | 19                                  | 29                 | -10              |  |
| OCT/NOV/DEC   | 0                | 0                | 0                | 0                | OCT/NOV/DEC           | -9                 | 13                                  | 12                 | 1                |  |
| JAN/FEB/MAR   | 0                | 0                | 0                | 0                | JAN/FEB/MAR           | 4                  | 0                                   | 0                  | 0                |  |
| APR/MAY/JUNE  | 0                | 0                | 0                | 0                | APR/MAY/JUNE          | -11                | 0                                   | 0                  | 0                |  |